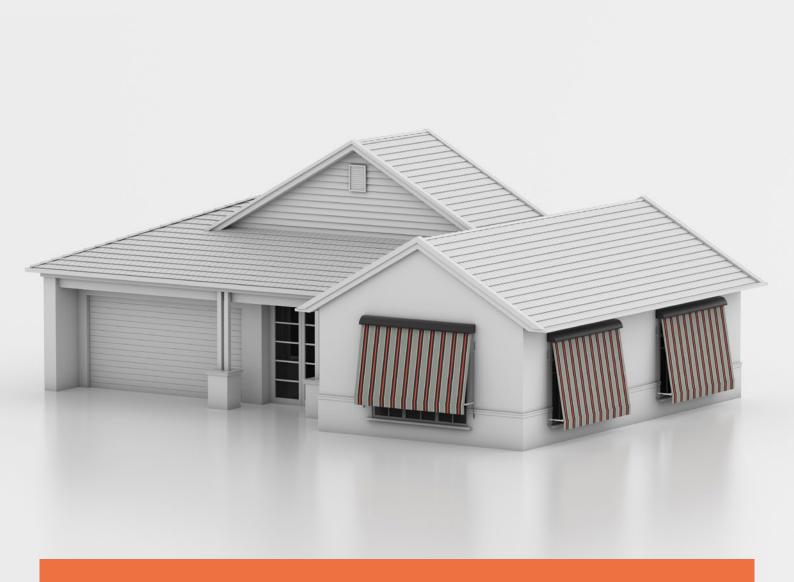

### Canvas for traditional sun-blind and awning installations.

Extremely durable, classic and contemporary total block-uut external sun protection fabric, with long-lasting colour vibrancy.

## somerton canvas

When nothing but total sunblock will do, somerton® canvas offers an Australian-made range of awning fabrics for traditional exterior sun-blinds, canopy or fixed frame applications that provides the perfect defence against the harsh elements of our sunburnt country. somerton® canvas is an ideal and practical choice as a passive energy saving device.

Extremely durable, classic and contemporary total blockout external sun protection fabrics with long-lasting colour vibrancy. This is the essence of somerton® canvas fabrics by Defab®.