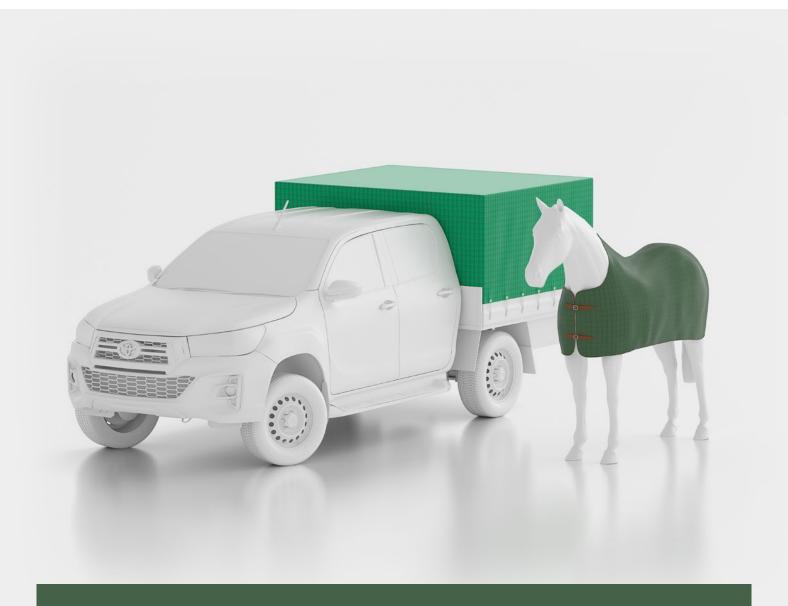

Suitable for heavy-duty swags, livestock rugs and blankets with the protection and comfort your horse needs. Tearlok® Dale guarantees comfort and provides a strong durable, waterproof and breathable cover fabric.