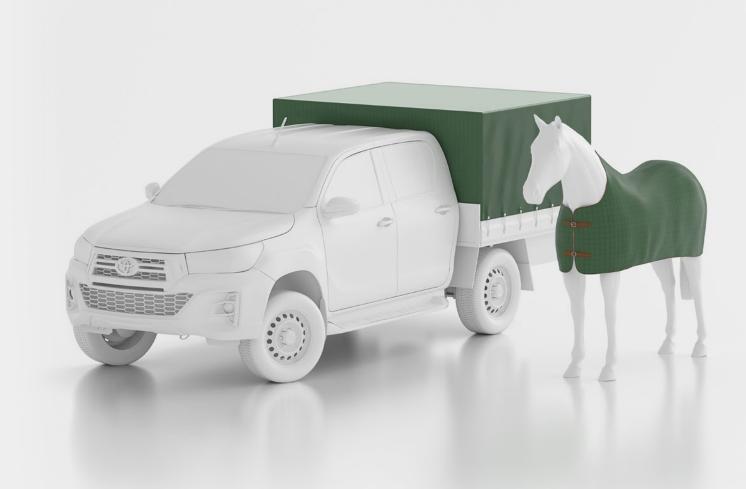

# Mid-weight 52/48 polyester cotton proofed check canvas.

Specifically developed to provide year-round comfort with medium to heavy protection for horses or livestock.

## tearlok<sup>®</sup> dale

Suitable for medium to heavy-duty swags, livestock rugs and blankets with the protection and comfort your horse needs. Tearlok<sup>®</sup> Dale guarantees comfort and provides a strong durable, waterproof and breathable cover fabric.