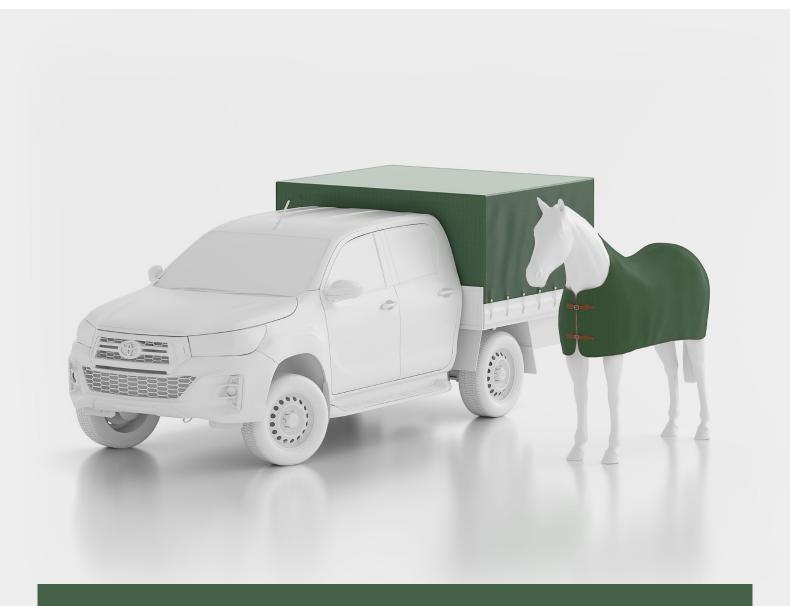

## Mid-weight 52/48 polyester cotton proofed canvas.

Durable and budget-oriented treated canvas available in a range of solid colours with versatile application.

Suitable for applications of fixed frame canopies, swags, trailer and canopy covers, as well as machinery covers. Tearlok® Eyre can also be used for industrial curtains, canvas partitions and a great deal of general canvas goods applications.