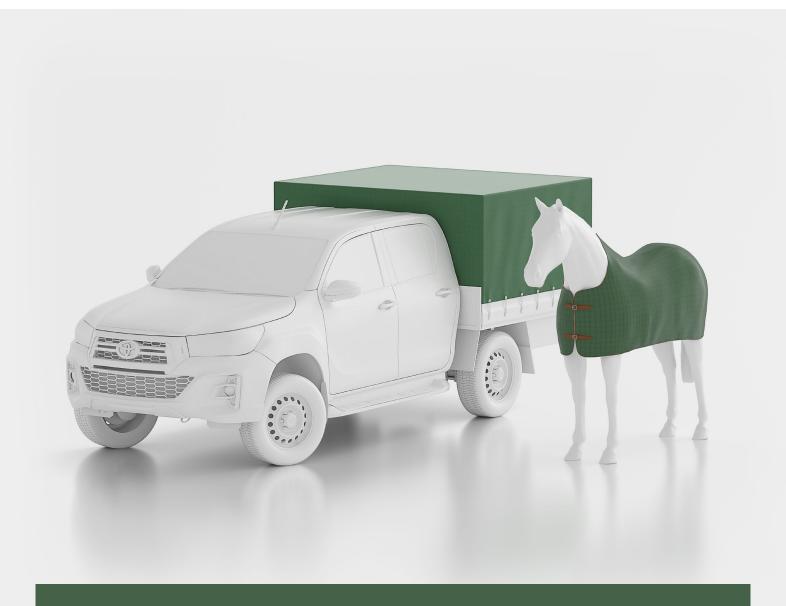

Suitable for applications of medium to heavy weight such as fixed frame canopies, car tarps, trailer covers and Ute/4WD canopy covers as well as machinery covers. Tearlok® Boulder can also be used for hire/builder tarpaulins, heavy duty seat covers and a great deal of general canvas goods applications.