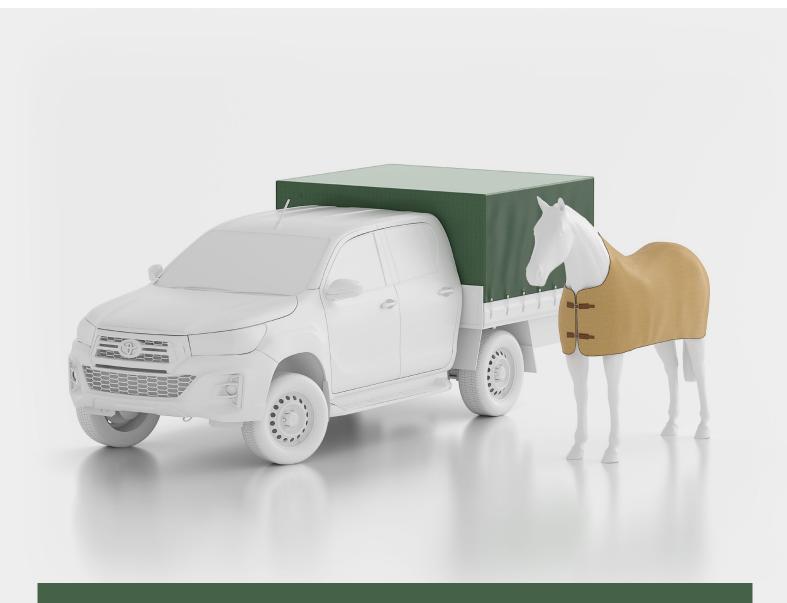

Suitable for light-weight applications such as light structures; tent walls and roofs. Commercial satchels and bags, seat covers, livestock covers, livestock rugs and light weight weather protection structures.