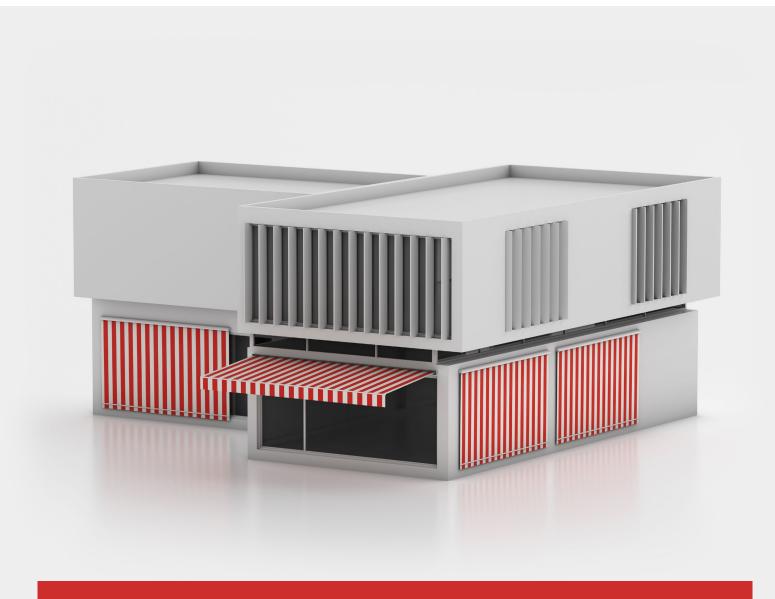

## **IRISUN** SHADE FABRICS

Somerton® Acrylic Irisun Shade Fabrics offers a solution dyed acrylic that assures a high resistance of colour to UV. With exceptional brightness this water repellant fabric is suitable for exterior awnings, outdoor furniture and sunblinds.