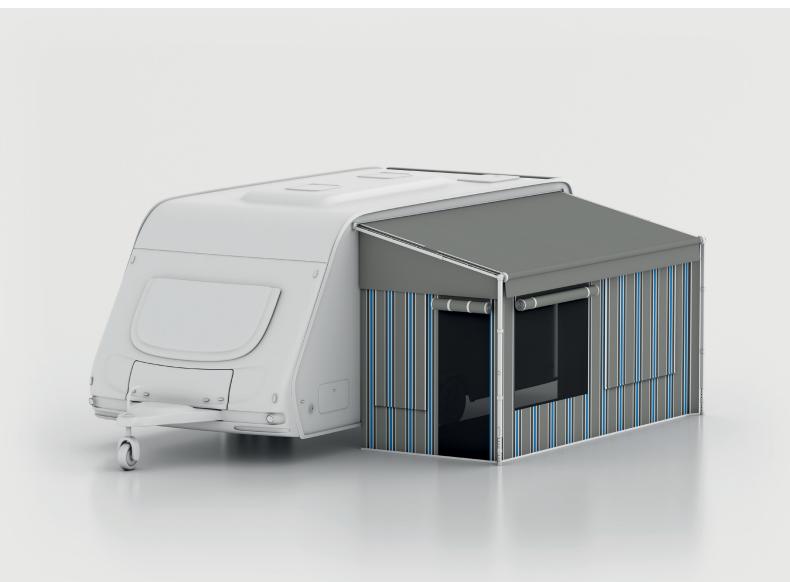

## Canvas for caravan annexe walling.

Strong yet light and supple enough to fit an array of wet weather scenarios.

### camperfield<sup>®</sup>

When outdoor protection needs to be capable of handling the roughest and toughest a sunburnt country has to offer, camperfield® offers external protection fabrics for caravan annexe walls and fixed awnings that are the strongest, most durable available in the market.

Woven from 100% high strength polyester yarns, woven and finished in Australia for Australian and New Zealand conditions.

Camperfield<sup>®</sup> is 100% blockout from the suns harmful UV rays, UV resistant, highly rot, mould, mildew and water resistant, available in either 220cm or 245cm width and available in grey backing.